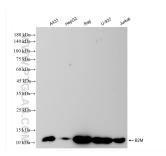

## Selected Validation Data

Various lysates were subjected to SDS PAGE followed by western blot with 83683-6-RR (Beta-2-Microglobulin antibody) at dilution of 1:10000 incubated at room temperature for 1.5 hours. This data was developed using the same antibody clone with 83683-6-PBS in a different storage buffer formulation.