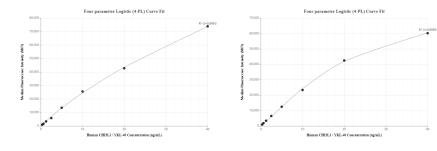

## Selected Validation Data

Cytometric bead array standard curve of MP00663-1, CHI 3L1 Recombinant Matched Antibody Pair, PBS Only. Capture antibody: 83685-1-PBS. Detection antibody: 83685-2-PBS. Standard: Ag33123. Range: 0.313-40 ng/mL Cytometric bead array standard curve of MP00663-2, CHI 3L1 Recombinant Matched Antibody Pair, PBS Only. Capture antibody: 83685-1-PBS. Detection antibody: 83685-3-PBS. Standard: Ag33123. Range: 0.313-40 ng/mL