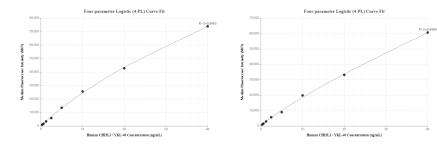

## Selected Validation Data

Cytometric bead array standard curve of MP00663-1, CHI 3L1 Recombinant Matched Antibody Pair, PBS Only. Capture antibody: 83685-1-PBS. Detection antibody: 83685-2-PBS. Standard: Ag33123. Range: 0.313-40 ng/mL Cytometric bead array standard curve of MP00663-3, CHI 3L1 Recombinant Matched Antibody Pair, PBS Only. Capture antibody: 83685-2-PBS. Detection antibody: 83685-3-PBS. Standard: Ag33123. Range: 0.313-40 ng/mL