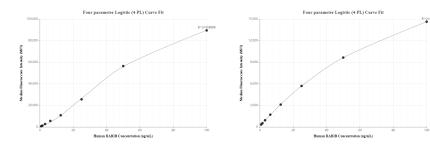

# Selected Validation Data

Cytometric bead array standard curve of MP00675-1, RAB1B Recombinant Matched Antibody Pair, PBS Only. Capture antibody: 83687-2-PBS. Detection antibody: 83687-1-PBS. Standard: Ag12197. Range: 0.781-100 ng/mL Cytometric bead array standard curve of MP00675-2, RAB1B Recombinant Matched Antibody Pair, PBS Only. Capture antibody: 83687-1-PBS. Detection antibody: 83687-3-PBS. Standard: Ag12197. Range: 0.781-100 ng/mL