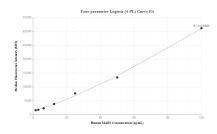

Cytometric bead array standard curve of MP00679-1, MARS Recombinant Matched Antibody Pair, PBS Only. Capture antibody: 83690-4-PBS. Detection antibody: 83690-3-PBS. Standard: Ag6619. Range: 1.56-100 ng/mL

Cytometric bead array standard curve of MP00679-3, MARS Recombinant Matched Antibody Pair, PBS Only. Capture antibody: 83690-1-PBS. Detection antibody: 83690-3-PBS. Standard: Ag6619. Range: 0.78-100 ng/mL