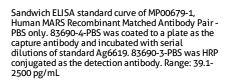

Cytometric bead array standard curve of MP00679-1, MARS Recombinant Matched Antibody Pair, PBS Only. Capture antibody: 83690-4-PBS. Detection antibody: 83690-3-PBS. Standard: Ag6619. Range: 1.56-100 ng/mL

Cytometric bead array standard curve of MP00679-3, MARS Recombinant Matched Antibody Pair, PBS Only. Capture antibody: 83690-1-PBS. Detection antibody: 83690-3-PBS. Standard: Ag6619. Range: 0.78-100 ng/mL