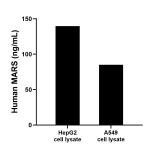

## **Selected Validation Data**

HepG2 and A549 cell lysates were measured. The human MARS concentration of detected samples was determined to be 139.60 ng/mL (based on a 3.00 mg/mL extract load) in HepG2 cell lysate and 85.10 ng/mL (based on a 3.00 mg/mL extract load) in A549 cell lysate.