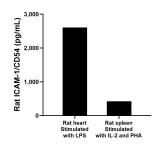

## **Selected Validation Data**

Sandwich ELISA standard curve of MP00678-2, Rat ICAM-1/CD54 Recombinant Matched Antibody Pair - PBS only. 83696-4-PBS was coated to a plate as the capture antibody and incubated with serial dilutions of standard Eg1025. 83696-2-PBS was HRP conjugated as the detection antibody. Range: 15.6-1000 pg/mL