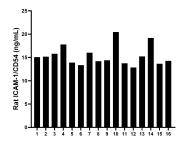

Serum of sixteen rats was measured. The ICAM-1/CD54 concentration of detected samples was determined to be 15.3 ng/mL with a range of 12.9 -20.5 ng/mL

Cytometric bead array standard curve of MP00678-2, RAT ICAM-1/CD54 Recombinant Matched Antibody Pair, PBS Only. Capture antibody: 83696-4-PBS. Detection antibody: 83696-2-PBS. Standard: Eg1025. Range: 0.156-20 ng/mL