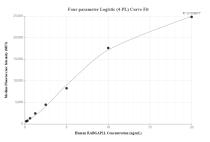

## Selected Validation Data

Cytometric bead array standard curve of MP00653-1, RABGAP1L Recombinant Matched Antibody Pair, PBS Only. Capture antibody: 83698-1-PBS. Detection antibody: 83698-2-PBS. Standard: Ag4856. Range: 0.156-20 ng/mL Cytometric bead array standard curve of MP00653-2, RABGAP1L Recombinant Matched Antibody Pair, PBS Only. Capture antibody: 83698-3-PBS. Detection antibody: 83698-1-PBS. Standard: Ag4856. Range: 0.156-20 ng/mL