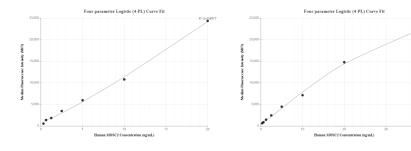

## Selected Validation Data

Cytometric bead array standard curve of MP00646-1, MOSC2 Recombinant Matched Antibody Pair, PBS Only. Capture antibody: 83705-3-PBS. Detection antibody: 83705-1-PBS. Standard: Ag20694. Range: 0.313-20 ng/mL Cytometric bead array standard curve of MP00646-2, MOSC2 Recombinant Matched Antibody Pair, PBS Only. Capture antibody: 83705-2-PBS. Detection antibody: 83705-1-PBS. Standard: Ag20694. Range: 0.313-40 ng/mL

R^2=0.9979