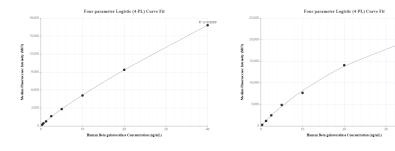

# Selected Validation Data

Cytometric bead array standard curve of MP00647-1, Beta galactosidase Recombinant Matched Antibody Pair, PBS Only. Capture antibody: 83706-2-PBS. Detection antibody: 83706-3-PBS. Standard: Ag7792. Range: 0.313-40 ng/mL Cytometric bead array standard curve of MP00647-2, Beta galactosidase Recombinant Matched Antibody Pair, PBS Only. Capture antibody: 83706-5-PBS. Detection antibody: 83706-2-PBS. Standard: Ag7792. Range: 0.313-40 ng/mL

R^2=0.9987