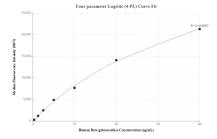

## Selected Validation Data

Cytometric bead array standard curve of MP00647-2, Beta galactosidase Recombinant Matched Antibody Pair, PBS Only. Capture antibody: 83706-5-PBS. Detection antibody: 83706-2-PBS. Standard: Ag7792. Range: 0.313-40 ng/mL