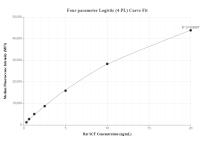

## Selected Validation Data

Sandwich ELISA standard curve of MP00664-1, Rat SCF Recombinant Matched Antibody Pair - PBS only. 83707-1-PBS was coated to a plate as the capture antibody and incubated with serial dilutions of standard Eg1092. 83707-2-PBS was HRP conjugated as the detection antibody. Range: 46.9-3000 pg/mL