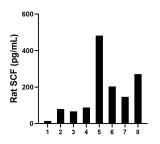

Serum of eight rats was measured. The rat SCF concentration of detected samples was determined to be 191.0 pg/mL with a range of 14.0 - 481.6 pg/mL

Cytometric bead array standard curve of MP00664-1, RAT SCF Recombinant Matched Antibody Pair, PBS Only. Capture antibody: 83707-1-PBS. Detection antibody: 83707-2-PBS. Standard: Eg1092. Range: 0.313-20 ng/mL