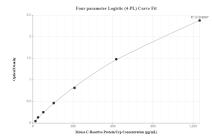

## Selected Validation Data

Sandwich ELISA standard curve of MP00815-1, mouse Crp Recombinant Matched Antibody Pair-PBS only. 83711-1-PBS was coated to a plate as the capture antibody and incubated with serial dilutions of standard Eg0756. 83711-2-PBS was HRP conjugated as the detection antibody. Range: 19.53-1250 pg/mL