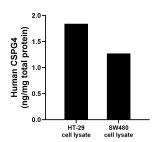

HT-29 cell lysate and SW480 cell lysate were measured. The human CSPG4 concentration was determined to be 1.84 ng/mg total protein in HT-29 cell lysate and 1.27 ng/mg total protein in SW480 cell lysate.