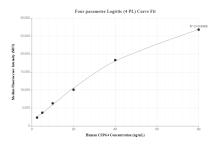

## Selected Validation Data

Cytometric bead array standard curve of MP00694-2, CSPG4 Recombinant Matched Antibody Pair, PBS Only. Capture antibody: 83716-1-PBS. Detection antibody: 83716-3-PBS. Standard: Eg0201. Range: 2.5-80 ng/mL