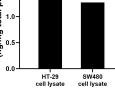

HT-29 cell lysate and SW480 cell lysate were measured. The human CSPG4 concentration was determined to be 1.84 ng/mg total protein in HT-29 cell lysate and 1.27 ng/mg total protein in SW480 cell lysate.