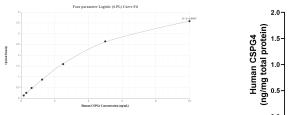

## Selected Validation Data

Sandwich ELISA standard curve of MP00694-3, Human CSPG4 Recombinant Matched Antibody Pair - PBS only. 83716-5-PBS was coated to a plate as the capture antibody and incubated with serial dilutions of standard Eg0201. 83716-2-PBS was HRP conjugated as the detection antibody. Range: 0.156-10 ng/mL