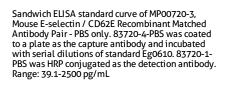

## **Selected Validation Data**

Serum of sixteen mice was measured. The Eselectin concentration of detected samples was determined to be 32.0 ng/mL with a range of 21.1 -54.1 ng/mL

Cytometric bead array standard curve of MP00720-3, MOUSE E-selectin/CD62E Recombinant Matched Antibody Pair, PBS Only. Capture antibody: 83720-4-PBS. Detection antibody: 83720-1-PBS. Standard: Eg0610. Range: 0.625-40 ng/mL