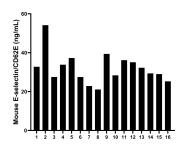

## **Selected Validation Data**

Serum of sixteen mice was measured. The Eselectin concentration of detected samples was determined to be 32.0 ng/mL with a range of 21.1 -54.1 ng/mL

Cytometric bead array standard curve of MP00720-3, MOUSE E-selectin/CD62E Recombinant Matched Antibody Pair, PBS Only. Capture antibody: 83720-4-PBS. Detection antibody: 83720-1-PBS. Standard: Eg0610. Range: 0.625-40 ng/mL