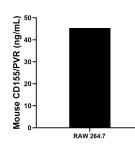

The mean CD155/PVR concentration was determined to be 45.36 ng/mL in RAW 264.7 cell extract based on a 4.20 mg/mL extract load.

Cytometric bead array standard curve of MP00705-1, MOUSE CD155/PVR Recombinant Matched Antibody Pair, PBS Only. Capture antibody: 83724-4-PBS. Detection antibody: 83724-1-PBS. Standard: Eg0903. Range: 0.313-40 ng/mL.