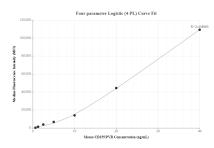

Cytometric bead array standard curve of MP00705-2, MOUSE CD155/PVR Recombinant Matched Antibody Pair, PBS Only. Capture antibody: 83724-3-PBS. Detection antibody: 83724-1-PBS. Standard: Eg0903. Range: 0.625-40 ng/mL