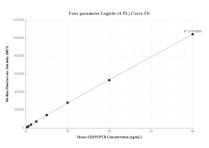

The mean CD155/PVR concentration was determined to be 45.36 ng/mL in RAW 264.7 cell extract based on a 4.20 mg/mL extract load.

Cytometric bead array standard curve of MP00705-1, MOUSE CD155/PVR Recombinant Matched Antibody Pair, PBS Only. Capture antibody: 83724-4-PBS. Detection antibody: 83724-1-PBS. Standard: Eg0903. Range: 0.313-40 ng/mL.