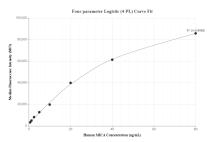

## **Selected Validation Data**

Sandwich ELISA standard curve of MP00686-1, Human MICA Recombinant Matched Antibody Pair -PBS only. 83725-3-PBS was coated to a plate as the capture antibody and incubated with serial dilutions of standard Eg1176. 83725-1-PBS was HRP conjugated as the detection antibody. Range: 12.5-