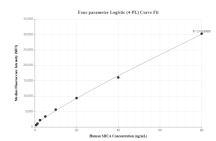

100 µg/mL streptomycin sulfate. An aliquot

Cytometric bead array standard curve of MP00686-1, MICA Recombinant Matched Antibody Pair, PBS Only. Capture antibody: 83725-3-PBS. Detection antibody: 83725-1-PBS. Standard: Eg1176. Range: 0.625-80 ng/mL

Cytometric bead array standard curve of MP00686-3, MICA Recombinant Matched Antibody Pair, PBS Only. Capture antibody: 83725-1-PBS. Detection antibody: 83725-2-PBS. Standard: Eg1176. Range: 0.625-80 ng/mL