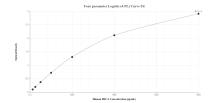

100 µg/mL streptomycin sulfate. An aliquot

Cytometric bead array standard curve of MP00686-1, MICA Recombinant Matched Antibody Pair, PBS Only. Capture antibody: 83725-3-PBS. Detection antibody: 83725-1-PBS. Standard: Eg1176. Range: 0.625-80 ng/mL

Cytometric bead array standard curve of MP00686-3, MICA Recombinant Matched Antibody Pair, PBS Only. Capture antibody: 83725-1-PBS. Detection antibody: 83725-2-PBS. Standard: Eg1176. Range: 0.625-80 ng/mL