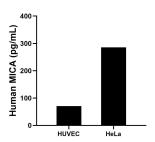

100 µg/mL streptomycin sulfate. An aliquot

Cytometric bead array standard curve of MP00686-1, MICA Recombinant Matched Antibody Pair, PBS Only. Capture antibody: 83725-3-PBS. Detection antibody: 83725-1-PBS. Standard: Eg1176. Range: 0.625-80 ng/mL

Cytometric bead array standard curve of MP00686-3, MICA Recombinant Matched Antibody Pair, PBS Only. Capture antibody: 83725-1-PBS. Detection antibody: 83725-2-PBS. Standard: Eg1176. Range: 0.625-80 ng/mL