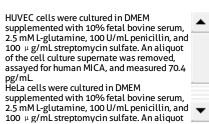

100 µg/mL streptomycin sulfate. An aliquot

Cytometric bead array standard curve of MP00686-1, MICA Recombinant Matched Antibody Pair, PBS Only. Capture antibody: 83725-3-PBS. Detection antibody: 83725-1-PBS. Standard: Eg1176. Range: 0.625-80 ng/mL

Cytometric bead array standard curve of MP00686-3, MICA Recombinant Matched Antibody Pair, PBS Only. Capture antibody: 83725-1-PBS. Detection antibody: 83725-2-PBS. Standard: Eg1176. Range: 0.625-80 ng/mL