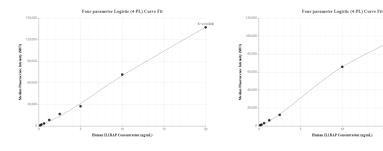

## Selected Validation Data

Cytometric bead array standard curve of MP00708-1, IL-1RAP Recombinant Matched Antibody Pair, PBS Only. Capture antibody: 83726-4-PBS. Detection antibody: 83726-2-PBS. Standard: Eg0827. Range: 0.156-20 ng/mL Cytometric bead array standard curve of MP00708-2, IL-1RAP Recombinant Matched Antibody Pair, PBS Only. Capture antibody: 83726-4-PBS. Detection antibody: 83726-3-PBS. Standard: Eg0827. Range: 0.156-20 ng/mL