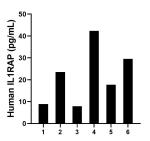

Serum of six individual healthy human donors was measured. The human IL1RAP concentration of detected samples was determined to be 21.67 pg/mL with a range of 7.89 - 42.37 pg/mL