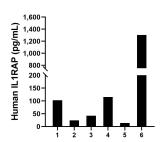

## **Selected Validation Data**

Plasma of six individual healthy human donors was measured. The human IL1RAP concentration of detected samples was determined to be 266.79 pg/mL with a range of 13.79 - 1,302.80 pg/mL