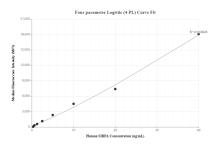

## Selected Validation Data

Cytometric bead array standard curve of MP00713-2, SIRP Alpha Recombinant Matched Antibody Pair, PBS Only. Capture antibody: 83729-2-PBS. Detection antibody: 83729-3-PBS. Standard: Eg0625. Range: 0.313-40 ng/mL