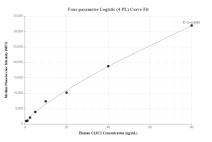

# Selected Validation Data

Cytometric bead array standard curve of MP00715-1, CLIC2 Recombinant Matched Antibody Pair, PBS Only. Capture antibody: 83730-1-PBS. Detection antibody: 83730-3-PBS. Standard: Ag6766. Range: 0.625-80 ng/mL Cytometric bead array standard curve of MP00715-2, CLIC2 Recombinant Matched Antibody Pair, PBS Only. Capture antibody: 83730-1-PBS. Detection antibody: 83730-2-PBS. Standard: Ag6766. Range: 0.625-80 ng/mL