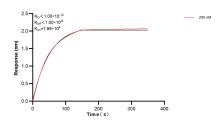

Biolayer interferometry (BLI) kinetic assay of 83730-2-PBS against Human CLIC2 was performed. The affinity constant is below 1 pM.