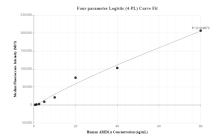

## Selected Validation Data

Cytometric bead array standard curve of MP00714-1, ARID1A Recombinant Matched Antibody Pair, PBS Only. Capture antibody: 83733-1-PBS. Detection antibody: 83733-4-PBS. Standard: Ag30749. Range: 0.625-80 ng/mL