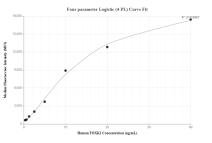

# Selected Validation Data

Cytometric bead array standard curve of MP00722-2, FOXK2 Recombinant Matched Antibody Pair, PBS Only. Capture antibody: 83735-3-PBS. Detection antibody: 83735-1-PBS. Standard: Ag33625. Range: 0.313-40 ng/mL Cytometric bead array standard curve of MP00722-3, FOXK2 Recombinant Matched Antibody Pair, PBS Only. Capture antibody: 83735-2-PBS. Detection antibody: 83735-1-PBS. Standard: Ag33625. Range: 0.313-40 ng/mL