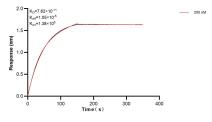

## Selected Validation Data

Biolayer interferometry (BLI) kinetic assay of 83736-2-PBS against Human CBR1 was performed. The affinity constant is 76.2 pM.

Cytometric bead array standard curve of MP00724-1, CBR1 Recombinant Matched Antibody Pair, PBS Only. Capture antibody: 83736-2-PBS. Detection antibody: 83736-1-PBS. Standard: Ag34830. Range: 1.56-100 ng/mL