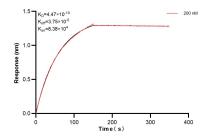

Biolayer interferometry (BLI) kinetic assay of 83736-3-PBS against Human CBR1 was performed. The affinity constant is 0.447 nM.