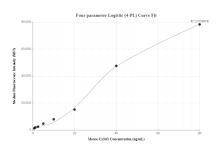

# Selected Validation Data

Sandwich ELISA standard curve of MP00688-1, Mouse Cx3c11 Recombinant Matched Antibody Pair - PBS only. 83738-4-PBS was coated to a plate as the capture antibody and incubated with serial dilutions of standard Eg0704. 83738-2-PBS was HRP conjugated as the detection antibody. Range: 0.156-10 ng/mL