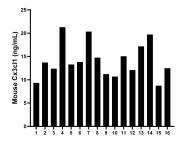

The mean mouse Cx3cl1 concentration was determined to be 74.07 ng/mL in mouse brain tissue extract based on a 6.0 mg/mL extract load.

Serum of sixteen mice was measured. The Cx3cl1 concentration of detected samples was determined to be 14.12 ng/mL with a range of 8.73 - 21.28 ng/mL