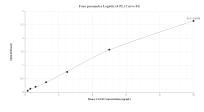

# Selected Validation Data

Sandwich ELISA standard curve of MP00688-1, Mouse Cx3c11 Recombinant Matched Antibody Pair - PBS only. 83738-4-PBS was coated to a plate as the capture antibody and incubated with serial dilutions of standard Eg0704. 83738-2-PBS was HRP conjugated as the detection antibody. Range: 0.156-10 ng/mL