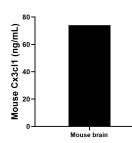

The mean mouse Cx3cl1 concentration was determined to be 74.07 ng/mL in mouse brain tissue extract based on a 6.0 mg/mL extract load.

Serum of sixteen mice was measured. The Cx3cl1 concentration of detected samples was determined to be 14.12 ng/mL with a range of 8.73 - 21.28 ng/mL