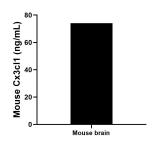

The mean mouse Cx3cl1 concentration was determined to be 74.07 ng/mL in mouse brain tissue extract based on a 6.0 mg/mL extract load.

Serum of sixteen mice was measured. The Cx3cl1 concentration of detected samples was determined to be 14.12 ng/mL with a range of 8.73 - 21.28 ng/mL