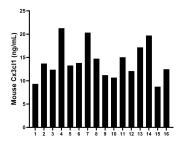

The mean mouse Cx3cl1 concentration was determined to be 74.07 ng/mL in mouse brain tissue extract based on a 6.0 mg/mL extract load.

Serum of sixteen mice was measured. The Cx3cl1 concentration of detected samples was determined to be 14.12 ng/mL with a range of 8.73 - 21.28 ng/mL