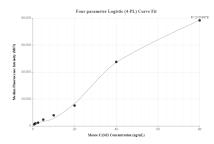

## **Selected Validation Data**

Sandwich ELISA standard curve of MP00688-1, Mouse Cx3cl1 Recombinant Matched Antibody Pair - PBS only. 83738-4-PBS was coated to a plate as the capture antibody and incubated with serial dilutions of standard Eg0704. 83738-2-PBS was HRP conjugated as the detection antibody. Range: 0.156-10 ng/mL

Cytometric bead array standard curve of MP00688-1, MOUSE CX3CL1 Recombinant Matched Antibody Pair, PBS Only. Capture antibody: 83738-4-PBS. Detection antibody: 83738-2-PBS. Standard: Eg0704. Range: 0.625-80 ng/mL