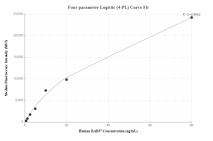

# Selected Validation Data

Cytometric bead array standard curve of MP00690-1, RAB37 Recombinant Matched Antibody Pair, PBS Only. Capture antibody: 83740-3-PBS. Detection antibody: 83740-2-PBS. Standard: Ag3717. Range: 0.625-80 ng/mL Cytometric bead array standard curve of MP00690-2, RAB37 Recombinant Matched Antibody Pair, PBS Only. Capture antibody: 83740-1-PBS. Detection antibody: 83740-2-PBS. Standard: Ag3717. Range: 0.625-80 ng/mL