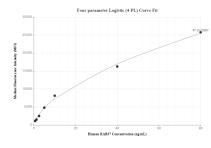

# Selected Validation Data

Cytometric bead array standard curve of MP00690-1, RAB37 Recombinant Matched Antibody Pair, PBS Only. Capture antibody: 83740-3-PBS. Detection antibody: 83740-2-PBS. Standard: Ag3717. Range: 0.625-80 ng/mL Cytometric bead array standard curve of MP00690-2, RAB37 Recombinant Matched Antibody Pair, PBS Only. Capture antibody: 83740-1-PBS. Detection antibody: 83740-2-PBS. Standard: Ag3717. Range: 0.625-80 ng/mL