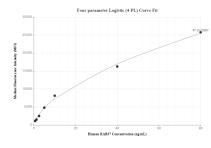

# Selected Validation Data

Cytometric bead array standard curve of MP00690-1, RAB37 Recombinant Matched Antibody Pair, PBS Only. Capture antibody: 83740-3-PBS. Detection antibody: 83740-2-PBS. Standard: Ag3717. Range: 0.625-80 ng/mL Cytometric bead array standard curve of MP00690-3, RAB37 Recombinant Matched Antibody Pair, PBS Only. Capture antibody: 83740-3-PBS. Detection antibody: 83740-1-PBS. Standard: Ag3717. Range: 0.625-80 ng/mL