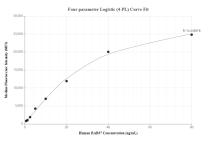

# Selected Validation Data

Cytometric bead array standard curve of MP00690-1, RAB37 Recombinant Matched Antibody Pair, PBS Only. Capture antibody: 83740-3-PBS. Detection antibody: 83740-2-PBS. Standard: Ag3717. Range: 0.625-80 ng/mL Cytometric bead array standard curve of MP00690-3, RAB37 Recombinant Matched Antibody Pair, PBS Only. Capture antibody: 83740-3-PBS. Detection antibody: 83740-1-PBS. Standard: Ag3717. Range: 0.625-80 ng/mL