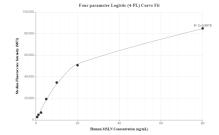

## Selected Validation Data

Cytometric bead array standard curve of MP00697-2, MSLN Recombinant Matched Antibody Pair, PBS Only. Capture antibody: 83744-5-PBS. Detection antibody: 83744-2-PBS. Standard: Eg31658. Range: 0.625-80 ng/mL

Cytometric bead array standard curve of MP00697-3, MSLN Recombinant Matched Antibody Pair, PBS Only. Capture antibody: 83744-3-PBS. Detection antibody: 83744-2-PBS. Standard: Eg31658. Range: 0.625-40 ng/mL