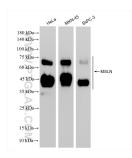

## Selected Validation Data

Various lysates were subjected to SDS PAGE followed by western blot with 83744-6-RR (MSLN antibody) at dilution of 1:10000 incubated at room temperature for 1.5 hours. This data was developed using the same antibody clone with 83744-6-PBS in a different storage buffer formulation.