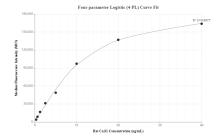

## **Selected Validation Data**

Four parameter Logistic (4 PL) Curve Fit

170,000

170,000

170,000

170,000

170,000

170,000

170,00

Cytometric bead array standard curve of MP00698-1, RAT CXCL1 Recombinant Matched Antibody Pair, PBS Only. Capture antibody: 83745-1-PBS. Detection antibody: 83745-2-PBS. Standard: Eg0948. Range: 0.313-40 ng/mL