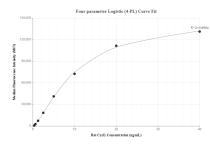

## Selected Validation Data

Cytometric bead array standard curve of MP00698-2, RAT CXCL1 Recombinant Matched Antibody Pair, PBS Only. Capture antibody: 83745-1-PBS. Detection antibody: 83745-3-PBS. Standard: Eg0948. Range: 0.313-40 ng/mL