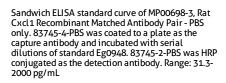

For Research Use Only

## Rat CXCL1 Recombinant antibody, PBS Only (Capture)

Catalog Number:83745-4-PBS

**Purification Method:** 

Protein A purification

CloneNo.:

240799G5

**Basic Information** 

Catalog Number:

83745-4-PBS NM\_030845.1

 Size:
 GeneID (NCBI):

 1 mg/ml
 81503

 Source:
 UNIPROT ID:

 Rabbit
 P14095

Isotype: Full Name:

G chemokine (C-X-C motif) ligand 1

(melanoma growth stimulating

GenBank Accession Number:

activity, alpha)
Calculated MW:
10 kDa

**Applications** 

**Tested Applications:** 

Sandwich ELISA, Indirect ELISA, Sample test

Species Specificity:

rat