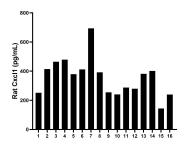

Serum of sixteen rats was measured. The rat Cxcl1 concentration of detected samples was determined to be 357.1 pg/mL with a range of 143.6 - 694.0 pg/mL