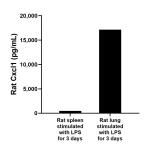

## **Selected Validation Data**

Rat lung (1 lung, 1-2 mm pieces) were cultured for 3 days in RPMI 1640 plus 15% fetal bovine serum and stimulated with 5 µ g/mL LPS. An aliquot of cell culture supernatants was removed, The cell culture supernatants was assayed for rat Cxcl1 and measured 465.9 pg/mL; Rat spleen (1/2 spleen; 1-2 mm pieces) were cultured for 3 days in 50 mL DMEM supplemented with 10% fetal bovine serum and stimulated with 5 µ g/mL LPS. An aliquot of cell culture supernatants was removed, The