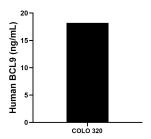

The mean BCL9 concentration was determined to be 18.2 ng/mL in COLO 320 cell extract based on a 2.0 mg/mL extract load.