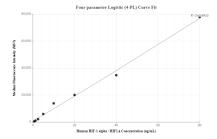

## Selected Validation Data

Cytometric bead array standard curve of MP00762-1, HIF-1 aplha Recombinant Matched Antibody Pair, PBS Only. Capture antibody: 83764-2-PBS. Detection antibody: 83764-1-PBS. Standard: Eg0939. Range: 0.625-80 ng/mL