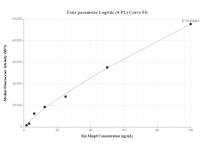

## Selected Validation Data

Sandwich ELISA standard curve of MP00757-1, Rat MMP-9 Recombinant Matched Antibody Pair - PBS only. 83768-2-PBS was coated to a plate as the capture antibody and incubated with serial dilutions of standard Eg0439. 83768-1-PBS was HRP conjugated as the detection antibody. Range: 0.313-20 ng/mL