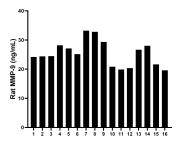

Serum of sixteen rats was measured. The rat MMP-9 concentration of detected samples was determined to be 25.36 ng/mL with a range of 19.61 - 33.20 ng/mL

Cytometric bead array standard curve of MP00757-1, RAT MMP-9 Recombinant Matched Antibody Pair, PBS Only. Capture antibody: 83768-2-PBS. Detection antibody: 83768-1-PBS. Standard: Eg0439. Range: 1.56-100 ng/mL