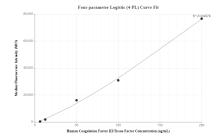

## Selected Validation Data

Cytometric bead array standard curve of MP00735-1, LILRA4 Recombinant Matched Antibody Pair, PBS Only. Capture antibody: 83777-2-PBS. Detection antibody: 83777-1-PBS. Standard: Ag15721. Range: 6.25-200 ng/mL