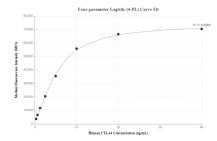

## Selected Validation Data

Cytometric bead array standard curve of MP00736-3, CTLA4 Recombinant Matched Antibody Pair, PBS Only. Capture antibody: 83778-2-PBS. Detection antibody: 83778-3-PBS. Standard: Eg0972. Range: 0.313-40 ng/mL