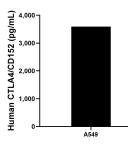

The mean CTLA4/CD152 concentration was determined to be 3,592.9 pg/mL in A549 cell extract based on a 2.2 mg/mL extract load.

Serum of eight individual healthy human donors was measured. The human CTLA4/CD152 concentration of detected samples was determined to be 39.8 pg/mL with a range of ND-151.6 pg/mL.