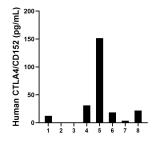

The mean CTLA4/CD152 concentration was determined to be 3,592.9 pg/mL in A549 cell extract based on a 2.2 mg/mL extract load.

Serum of eight individual healthy human donors was measured. The human CTLA4/CD152 concentration of detected samples was determined to be 39.8 pg/mL with a range of ND-151.6 pg/mL.