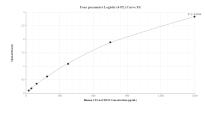

## Selected Validation Data

Sandwich ELISA standard curve of MP00736-4, Human CTLA4/CD152 Recombinant Matched Antibody Pair - PBS only. 83778-6-PBS was coated to a plate as the capture antibody and incubated with serial dilutions of standard Eg0972. 83778-3-PBS was HRP conjugated as the detection antibody. Range: 23.4-1500 pg/mL