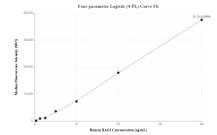

## Selected Validation Data

Cytometric bead array standard curve of MP00740-1, BAG3 Recombinant Matched Antibody Pair, PBS Only. Capture antibody: 83779-1-PBS. Detection antibody: 83779-2-PBS. Standard: Ag0956. Range: 0.313-40 ng/mL