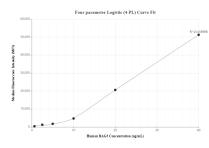

# Selected Validation Data

Cytometric bead array standard curve of MP00740-2, BAG3 Recombinant Matched Antibody Pair, PBS Only. Capture antibody: 83779-1-PBS. Detection antibody: 83779-3-PBS. Standard: Ag0956. Range: 0.625-40 ng/mL