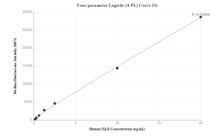

## Selected Validation Data

Cytometric bead array standard curve of MP00747-1, ISLR Recombinant Matched Antibody Pair, PBS Only. Capture antibody: 83782-2-PBS. Detection antibody: 83782-4-PBS. Standard: Ag19446. Range: 0.156-20 ng/mL

Cytometric bead array standard curve of MP00747-3, ISLR Recombinant Matched Antibody Pair, PBS Only. Capture antibody: 83782-2-PBS. Detection antibody: 83782-1-PBS. Standard: Ag19446. Range: 0.156-20 ng/mL