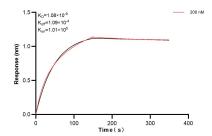

Biolayer interferometry (BLL) kinetic assay of 83782-2-PBS against Human ISLR was performed. The affinity constant is 1.08 nM.