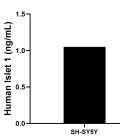

The mean Islet 1 concentration was determined to be 1.05 ng/mL in SH-SY5Y cell extract based on a 3.40 mg/mL extract load.