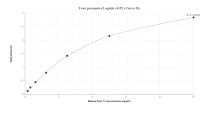

## Selected Validation Data

Sandwich ELISA standard curve of MP00771-4, Human Islet 1 Recombinant Matched Antibody Pair - PBS only. 83784-7-PBS was coated to a plate as the capture antibody and incubated with serial dilutions of standard Ag33541. 83784-6-PBS was HRP conjugated as the detection antibody. Range: 0.156-10 ng/mL