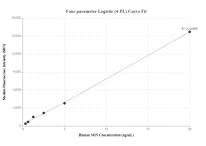

Cytometric bead array standard curve of MP00772-2, SON Recombinant Matched Antibody Pair, PBS Only. Capture antibody: 83787-3-PBS. Detection antibody: 83787-1-PBS. Standard: Ag27620. Range: 0.313-20 ng/mL