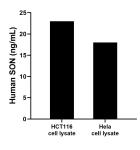

## Selected Validation Data

Sandwich ELISA standard curve of MP00772-3, Human SON Recombinant Matched Antibody Pair -PBS only. 83787-6-PBS was coated to a plate as the capture antibody and incubated with serial dilutions of standard Ag27620. 83787-1-PBS was HRP conjugated as the detection antibody. Range: 0.156-10 ng/mL HCT116 and Hela cell lysate were measured. The human SON concentration of detected samples was determined to be 23.0 ng/mL (based on a 4.8 mg/mL extract load) in HCT116 cell lysate and 18.0 ng/mL (based on a 1.2 mg/mL extract load) in Hela cell lysate.