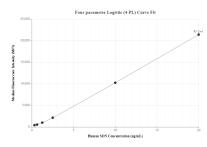

# Selected Validation Data

Cytometric bead array standard curve of MP00772-1, SON Recombinant Matched Antibody Pair, PBS Only. Capture antibody: 83787-4-PBS. Detection antibody: 83787-2-PBS. Standard: Ag27620. Range: 0.313-20 ng/mL