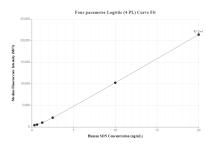

## Selected Validation Data

Cytometric bead array standard curve of MP00772-1, SON Recombinant Matched Antibody Pair, PBS Only. Capture antibody: 83787-4-PBS. Detection antibody: 83787-2-PBS. Standard: Ag27620. Range: 0.313-20 ng/mL