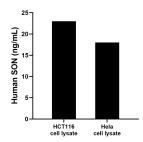

HCT116 and Hela cell lysate were measured. The human SON concentration of detected samples was determined to be 23.0 ng/mL (based on a 4.8 mg/mL extract load) in HCT116 cell lysate and 18.0 ng/mL (based on a 1.2 mg/mL extract load) in Hela cell lysate.